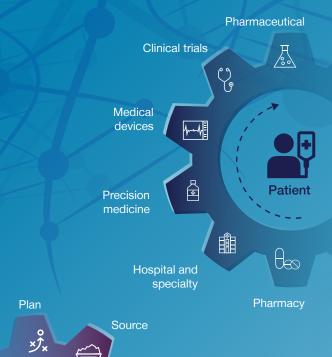

## Partner with NTT DATA to enable patient-centered care through supply chain solutions, including:

Manufacture

Return and recall

411

**Forecast** 

Increase focus on serialization, security and quality

Gain visibility into global inventory management

Focus on personalized medicine

Enable data integration, analytics and cybersecurity

Use GPS, RFID and sensor for real-time monitoring and chain-of-custody tracking